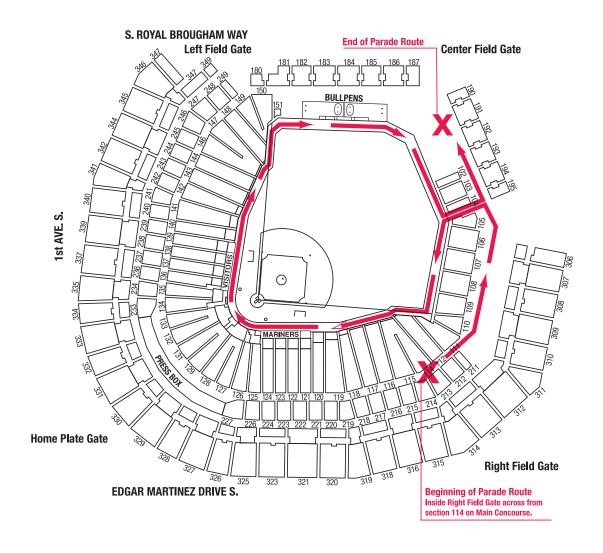

### ON-FIELD PARADE

Join your fellow Little Leaguers for a special opportunity to parade on-field before the game! (See back of this flyer for parade details.)

# LITTLE LEAGUE PARADE ROUTE

Main Gates Open...... 11:10 a.m. Parade Times ..... 11:30 a.m. – 12 noon

Arrive in line <u>by 12 noon</u> to guarantee an opportunity to parade on-field.